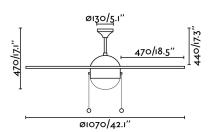

## **Specifications**

| Bulb:                            | 1 x E27 40W                                                                |
|----------------------------------|----------------------------------------------------------------------------|
| Bulb included:                   | No                                                                         |
| Voltage:                         | 230V                                                                       |
| Operating Frequency:             | 50Hz                                                                       |
| IP:                              | 20                                                                         |
| Class:                           | I                                                                          |
| Material:                        | Motor made from steel and blades from MDF wood with an opal glass difusser |
| Recommended bulb:                | 17462                                                                      |
| Description of recommended Bulb: | G45 MATE LED E27 4W 2700K 450LM                                            |
| Length:                          | 1070 mm                                                                    |
| Net Width:                       | 1070 mm                                                                    |
| Height:                          | 440 mm                                                                     |
| Diameter:                        | 1070 Ø                                                                     |
| Net Weight:                      | 5.80 kg                                                                    |
| Volume:                          | 0.02933 m3                                                                 |