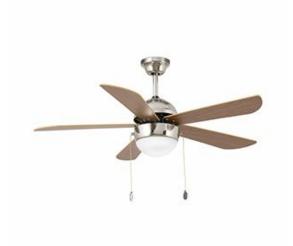

## **VENETO Matt nickel ceiling fan**

Ref. 33319

White ceiling fan, ideal for the ventilation of rooms from 13m2 to 17.6m2. Motor made of steel, wooden blades finished in white, and opal glass diffuser. Chain driven, optional remote control ref. 33929 or 33937. It has 3 adjustable speeds with a 14-25-46W consumption and 120-168-211 revolutions per minute depending on speed. This ceiling fan with light comes with a reverse function, so you can also use it in winter, improving the efficiency of your heating system. VENETO is a classic fan, ideal for colonial environments. This ceiling fan is suitale for inclining roof and to install directly to the roof. Airflow: 108,40 m3 min / 3224 CFM